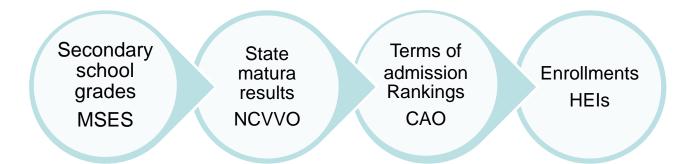

# **Central Applications Office**

Central place for applications to all undergraduate, integrated and professional study programs

Data on all pupils who finished four-year long high school and on other candidates (personal data, grades, state matura results, desired study programs, position in rankings, etc.)

Data on study programs (terms of admission, enrolment quotas, profile of enrolled students, etc.)

# Analysis

□ Statistical data available to all higher education institutions

Analysis of enrolment to study programs presented to MSES, NCVVO, to the Croatian Council of Universities and University Colleges of Applied Science, and to the universities