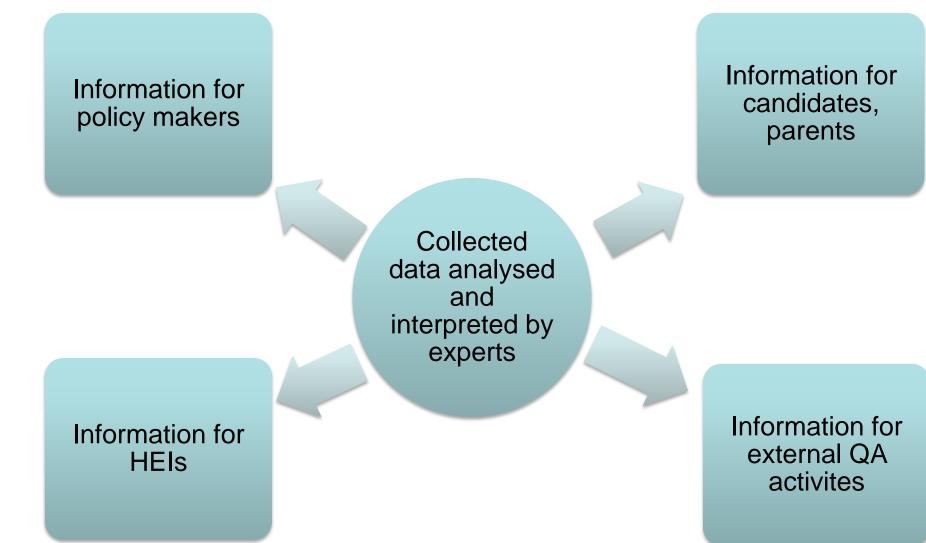

# What to do with the data ?

□ Interpretation of data by experts necessary

Data analysis at the national level – information for policy makers

Data analysis at the level of study programme - information for HEIs

Publishing data on the web page for the application of study programmes – information for candidates when enrolling study programmes