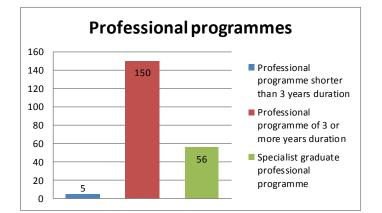

## Structure of university and professional programmes by type/level - 2012/13

| Professional study programmes by type/level          | Number            |
|------------------------------------------------------|-------------------|
| Professional programme shorter than 3 years duration | 5                 |
| Professional programme of 3 or more years duration   | 150               |
| Specialist graduate professional programme           | 56 <mark>.</mark> |