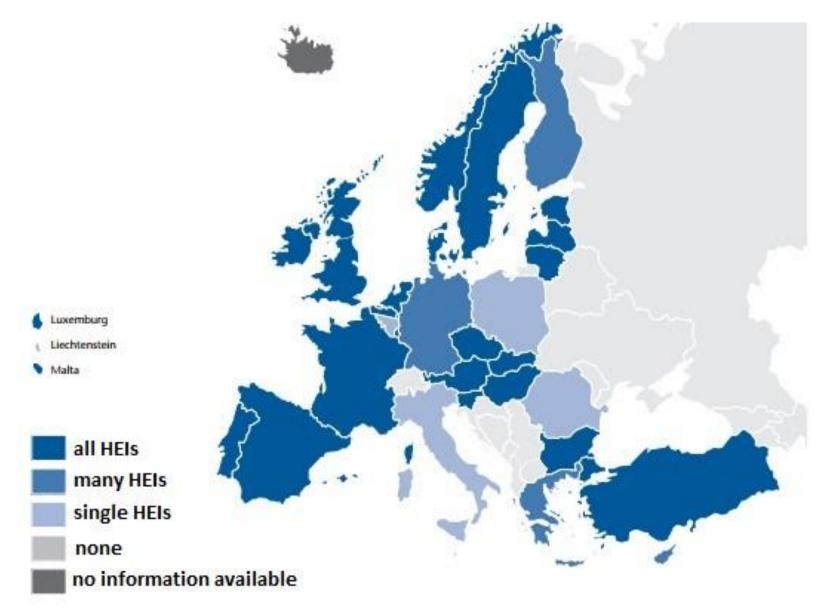

# **Graduate tracking on national level**

# **Graduate tracking on HE level**

Initiatives in order to make a stronger liaison between education and the labor market

Creation of national information system that would include data on employment of graduates

Collecting data on employment of graduates in a period of 1,
3 and 5 years after completed studies