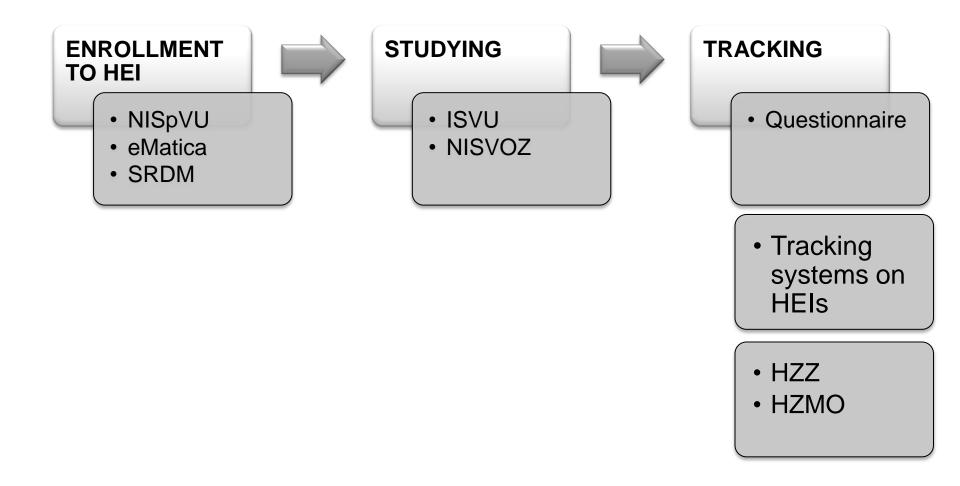

# IPA 2007-2013

Development of National Information System for Science and Higher Education (NISSHE) - NISVOZ

 Rationale: Integration of different, dispersed information, databases and IS in the system of higher education and science: ISVU, MOZVAG, NISpVU, Official Registers at MSES, ISSP...

# **Graduate tracking on national level**

# **Graduate tracking on HE level**

Initiatives in order to make a stronger liaison between education and the labor market

Creation of national information system that would include data on employment of graduates

Collecting data on employment of graduates in a period of 1,
3 and 5 years after completed studies

# **Collecting data - questionnaire**

Direct collecting of data from graduates via their contacts that already exist in NISpVU System

If HEI already has a tracking system of its graduates all necessary data would be transferred into the national system