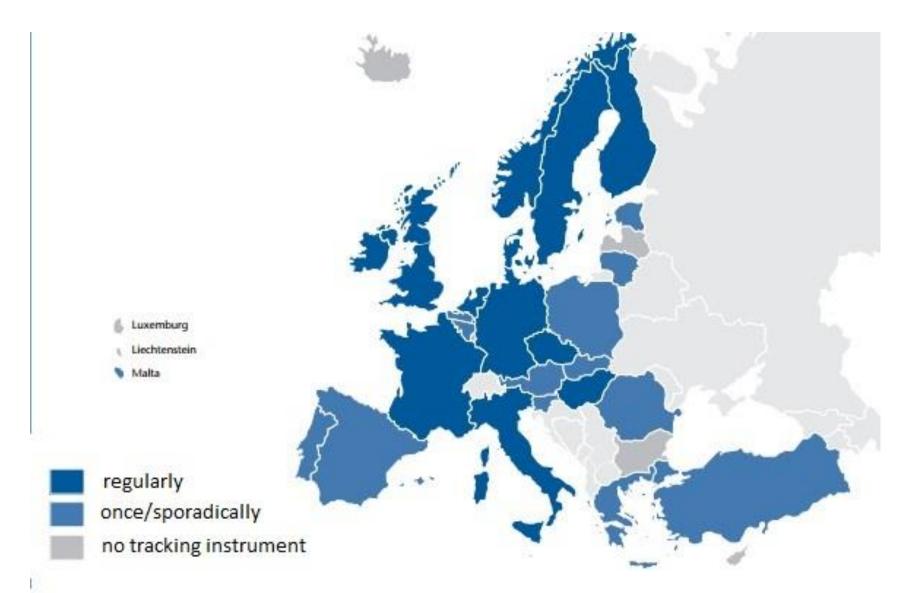

# **Graduate tracking on national level**

# **Graduate tracking on HE level**

Initiatives in order to make a stronger liaison between education and the labor market

Creation of national information system that would include data on employment of graduates