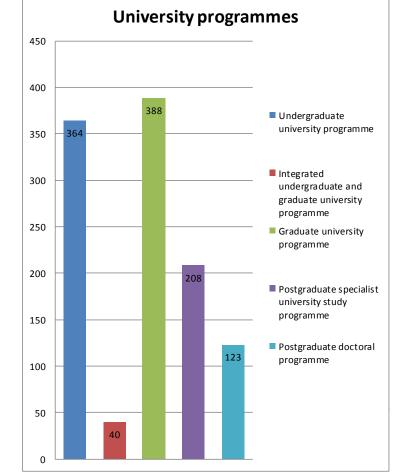

| University study programmes by type/level                  | Number |
|------------------------------------------------------------|--------|
| Undergraduate university programme                         | 364    |
| Integrated undergraduate and graduate university programme | 40     |
| Graduate university programme                              | 388    |
| Postgraduate specialist university study programme         | 208    |
| Postgraduate doctoral programme                            | 123    |