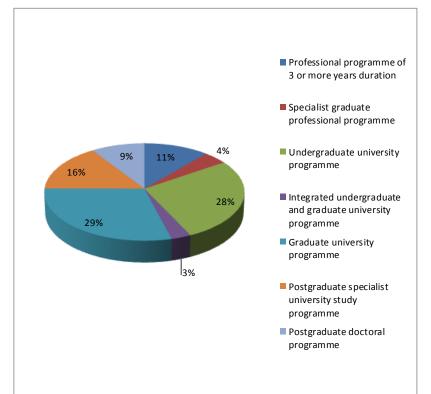

## Structure of university and professional programmes by type/level - 2012/13

| Professional study programmes by type/level          | Number            |
|------------------------------------------------------|-------------------|
| Professional programme shorter than 3 years duration | 5                 |
| Professional programme of 3 or more years duration   | 150               |
| Specialist graduate professional programme           | 56 <mark>.</mark> |

| University study programmes by type/level                  | Number |
|------------------------------------------------------------|--------|
| Undergraduate university programme                         | 364    |
| Integrated undergraduate and graduate university programme | 40     |
| Graduate university programme                              | 388    |
| Postgraduate specialist university study programme         | 208    |
| Postgraduate doctoral programme                            | 123    |